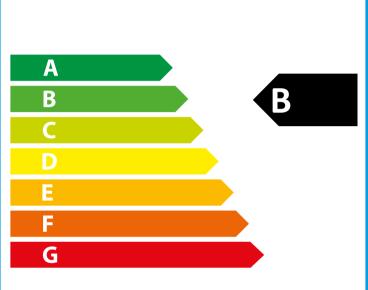

## **PRODUCT FICHE**

| Brand:                          | TEFCOLI         |         |
|---------------------------------|-----------------|---------|
| Model:                          | CK7             | 7240-I  |
| Model type:                     | Counter chiller | cabinet |
| Energy efficiency class:        |                 | В       |
| Energy efficiency index:        |                 | 31,2    |
| Energy consumption, kWh/24h:    |                 | 2       |
| Energy consumption, kWh/annual: |                 | 723     |
| Net. volume:                    |                 | 205     |
| Climate class (1):              |                 | 4       |