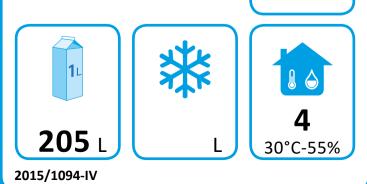

## **PRODUCT FICHE**

| Brand:                          | TEFCOLI         |         |
|---------------------------------|-----------------|---------|
| Model:                          | CK7             | 7240-I  |
| Model type:                     | Counter chiller | cabinet |
| Energy efficiency class:        |                 | В       |
| Energy efficiency index:        |                 | 31,2    |
| Energy consumption, kWh/24h:    |                 | 2       |
| Energy consumption, kWh/annual: |                 | 723     |
| Net. volume:                    |                 | 205     |
| Climate class (1):              |                 | 4       |

(1) Climate classes:

Climate class 3:

This appliance is designed for use in ambient temperatures of up to 25 °C, and is therefore not suitable for use in a hot commercial kitchen environment.

Climate class 4: This appliance is designed for use in ambient temperatures of up to 30 °C.

Climate class 5: This appliance is designed for use in ambient temperatures of up to 40 °C.