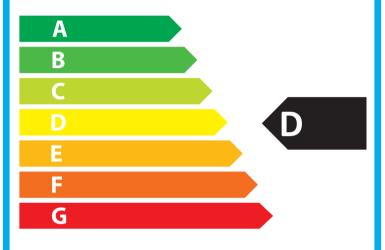

ΕΝΕRG Υ ΨΑ εμεργική ενεργεία Ε ΓΑ

## ENERGIA · ЕНЕРГИЯ · ENEPГEIA ENERGIJA · ENERGY · ENERGIE ENERGI

2884

kWh/annum

## TEFCOLD<sup>®</sup>

| Model:                          | SK6310BT-               | P/+SP |
|---------------------------------|-------------------------|-------|
| Model type:                     | Counter freezer cabinet |       |
| Energy efficiency class:        |                         | D     |
| Energy efficiency index:        |                         | 70,9  |
| Energy consumption, kWh/24h:    |                         | 7,90  |
| Energy consumption, kWh/annual: |                         | 2884  |
| Net. volume:                    |                         | 289   |
| Climate class (1):              |                         | 4     |