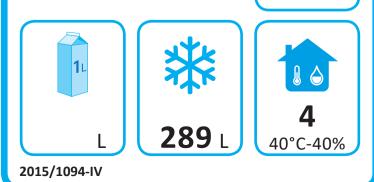

## TEFCOLD<sup>®</sup>

| Model:                          | SK6310BT-               | P/+SP |
|---------------------------------|-------------------------|-------|
| Model type:                     | Counter freezer cabinet |       |
| Energy efficiency class:        |                         | D     |
| Energy efficiency index:        |                         | 70,9  |
| Energy consumption, kWh/24h:    |                         | 7,90  |
| Energy consumption, kWh/annual: |                         | 2884  |
| Net. volume:                    |                         | 289   |
| Climate class (1):              |                         | 4     |

Climate class 4: This appliance is designed for use in ambient temperatures of up to 30 °C.

Climate class 5: This appliance is designed for use in ambient temperatures of up to 40 °C.